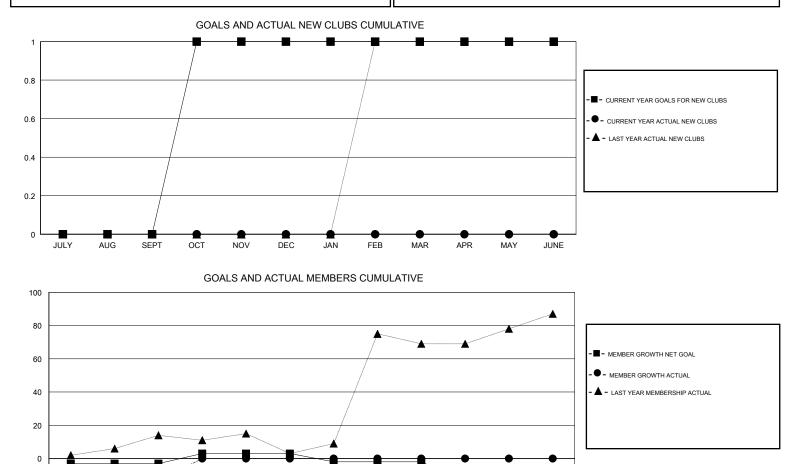

## GMT CA

| Clubs                 |               |           |               | Members               |                           |                         |                                                    |  |
|-----------------------|---------------|-----------|---------------|-----------------------|---------------------------|-------------------------|----------------------------------------------------|--|
| RESULTS FOR 2017-2018 |               |           |               | RESULTS FOR 2017-2018 |                           |                         |                                                    |  |
| QUARTER               | NEW CLUB GOAL | NEW CLUBS | DROPPED CLUBS | QUARTER               | MEMBER GROWTH NET<br>GOAL | MEMBER GROWTH<br>ACTUAL | DROPPED<br>MEMBERS ACTUAL<br>(including transfers) |  |
| JULY/AUG/SEPT         | 0             | 0         | 0             | JULY/AUG/SEPT         | -3                        | 8                       | 21                                                 |  |
| OCT/NOV/DEC           | 1             | 0         | 0             | OCT/NOV/DEC           | 6                         | 0                       | 0                                                  |  |
| JAN/FEB/MAR           | 0             | 0         | 0             | JAN/FEB/MAR           | -5                        | 0                       | 0                                                  |  |
| APR/MAY/JUNE          | 0             | 0         | 0             | APR/MAY/JUNE          | -12                       | 0                       | 0                                                  |  |